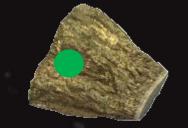

#### RESULTS

Quartzite: Earth rock Iron Pyrite: Earth rock

Ammonite: Earth (fossil) Metal Meteorite: Space

METEORITE = SPACE ROCK

Stony Meteorite: Space Science & Technology Facilities Council

NATIONAL SPACE ACADEMY