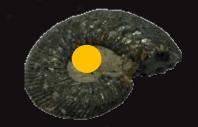

#### RESULTS

Quartzite: Earth rock Iron Pyrite: Earth rock

Ammonite: Earth (fossil) Metal Meteorite: Space

METEORITE = SPACE ROCK

Stony Meteorite: Space Science & Technology Facilities Council

NATIONAL SPACE ACADEMY