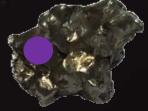

#### RESULTS

Quartzite: Earth rock Iron Pyrite: Earth rock

Ammonite: Earth (fossil) Metal Meteorite: Space

METEORITE = SPACE ROCK

Stony Meteorite: Space Science & Technology Facilities Council

NATIONAL SPACE ACADEMY