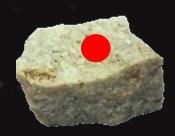

#### RESULTS

Quartzite: Earth rock Iron Pyrite: Earth rock

Ammonite: Earth (fossil) Metal Meteorite: Space

METEORITE = SPACE ROCK

Stony Meteorite: Space Science & Technology Facilities Council

NATIONAL SPACE ACADEMY