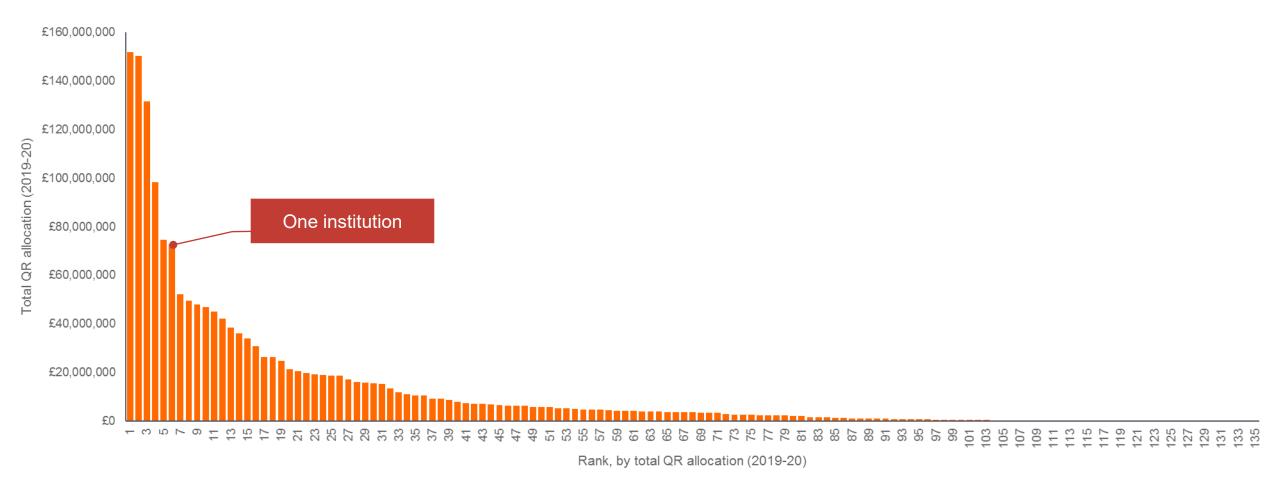

QR allocations for 2019-20 academic year
- HESA Staff record 2017-18
  - All staff, both academic and non-academic
  - Excluding atypical contracts (e.g. less than 4 weeks)
- HESA Student record 2017-18
  - PGR students only
  - In the standard registration population (e.g. not dormant)
- Sufficient HESA data quality to look at age, disability, ethnicity and sex.





# Relationships between QR streams (2019-20)

## Relationship between Mainstream QR (including London weighting) and QR charity support fund and QR business research element









#### Relationship between Mainstream QR (including London weighting) and QR RDP supervision fund





#### Relationship between Research funding and Capital funding







### Forming the QR Groups

#### Sector-wide distribution of QR (2019-20)









**England** 



## **Summary of analysis**

Staff and Student data

#### Age by QR group







#### Staff age and contract type by QR group









#### Disability by QR group









#### Ethnicity by QR group







Note: The 'Unknown' ethnicity category has been excluded form this data Source: HESA, 2017-18 student and staff records



#### Staff ethnicity and nationality by QR group







Note: The 'Unknown' ethnicity category has been excluded form this data

Source: HESA, 2017-18 staff records



#### PGR student ethnicity and nationality by QR group











#### Sex by QR group









#### Sex of academic staff across main panels





Source: HESA, 2017-18 staff records