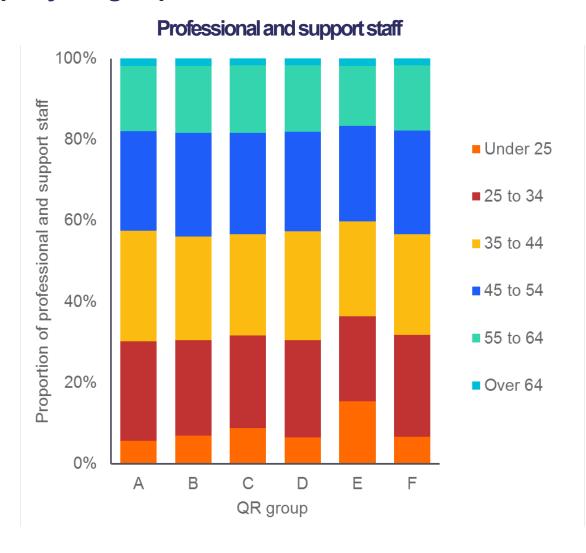

. less than 4 weeks)
- HESA Student record 2017-18
  - PGR students only
  - In the standard registration population (e.g. not dormant)
- Sufficient HESA data quality to look at age, disability, ethnicity and sex.





# Relationships between QR streams (2019-20)

## Relationship between Mainstream QR (including London weighting) and QR charity support fund and QR business research element









#### Relationship between Mainstream QR (including London weighting) and QR RDP supervision fund





#### Relationship between Research funding and Capital funding







### Forming the QR Groups

#### Sector-wide distribution of QR (2019-20)









**England** 



## **Summary of analysis**

Staff and Student data

#### Age by QR group







#### Staff age and contract type by QR group









#### Disability by QR group









#### Ethnicity by QR group







Note: The 'Unknown' ethnicity category has been excluded form this data Source: HESA, 2017-18 student and staff records



#### Staff ethnicity and nationality by QR group







Note: The 'Unknown' ethnicity category has been excluded form this data

Source: HESA, 2017-18 staff records



#### PGR student ethnicity and nationality by QR group











#### Sex by QR group









#### Sex of academic staff across main panels





Source: HESA, 2017-18 staff records