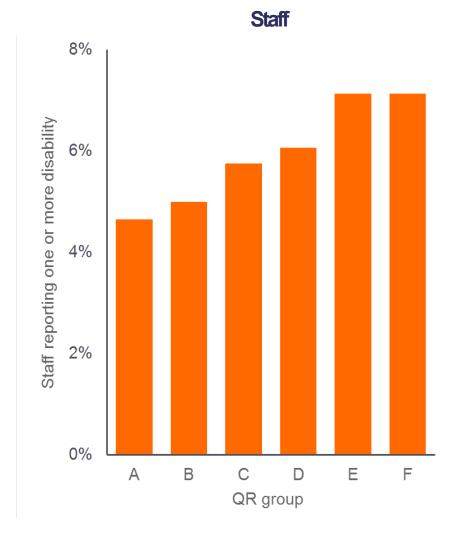

record 2017-18
  - PGR students only
  - In the standard registration population (e.g. not dormant)
- Sufficient HESA data quality to look at age, disability, ethnicity and sex.





# Relationships between QR streams (2019-20)

## Relationship between Mainstream QR (including London weighting) and QR charity support fund and QR business research element









#### Relationship between Mainstream QR (including London weighting) and QR RDP supervision fund





#### Relationship between Research funding and Capital funding







### Forming the QR Groups

#### Sector-wide distribution of QR (2019-20)









**England** 



## **Summary of analysis**

Staff and Student data

#### Age by QR group







#### Staff age and contract type by QR group









#### Disability by QR group









#### Ethnicity by QR group







Note: The 'Unknown' ethnicity category has been excluded form this data Source: HESA, 2017-18 student and staff records



#### Staff ethnicity and nationality by QR group







Note: The 'Unknown' ethnicity category has been excluded form this data

Source: HESA, 2017-18 staff records



#### PGR student ethnicity and nationality by QR group











#### Sex by QR group









#### Sex of academic staff across main panels





Source: HESA, 2017-18 staff records