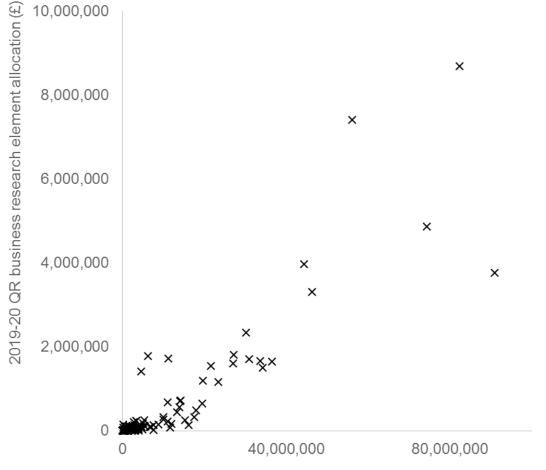

## Relationship between Mainstream QR (including London weighting) and QR charity support fund and QR business research element