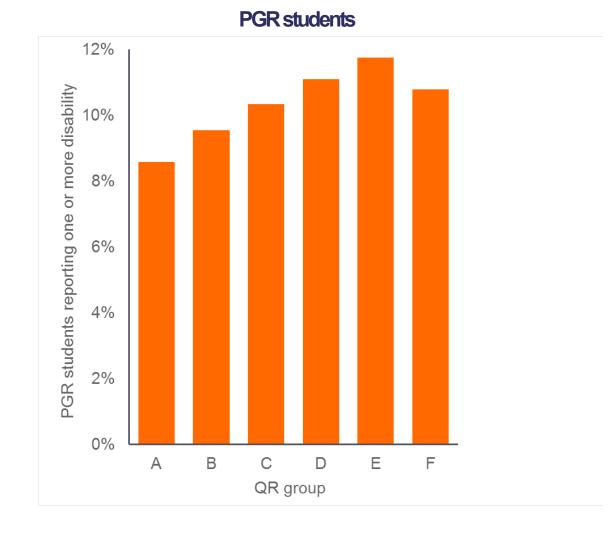

ecord 2017-18
  - PGR students only
  - In the standard registration population (e.g. not dormant)
- Sufficient HESA data quality to look at age, disability, ethnicity and sex.





# Relationships between QR streams (2019-20)

## Relationship between Mainstream QR (including London weighting) and QR charity support fund and QR business research element









#### Relationship between Mainstream QR (including London weighting) and QR RDP supervision fund





#### Relationship between Research funding and Capital funding







### Forming the QR Groups

#### Sector-wide distribution of QR (2019-20)









**England** 



## **Summary of analysis**

Staff and Student data

#### Age by QR group







#### Staff age and contract type by QR group









#### Disability by QR group









#### Ethnicity by QR group







Note: The 'Unknown' ethnicity category has been excluded form this data Source: HESA, 2017-18 student and staff records



#### Staff ethnicity and nationality by QR group







Note: The 'Unknown' ethnicity category has been excluded form this data

Source: HESA, 2017-18 staff records



#### PGR student ethnicity and nationality by QR group











#### Sex by QR group









#### Sex of academic staff across main panels





Source: HESA, 2017-18 staff records