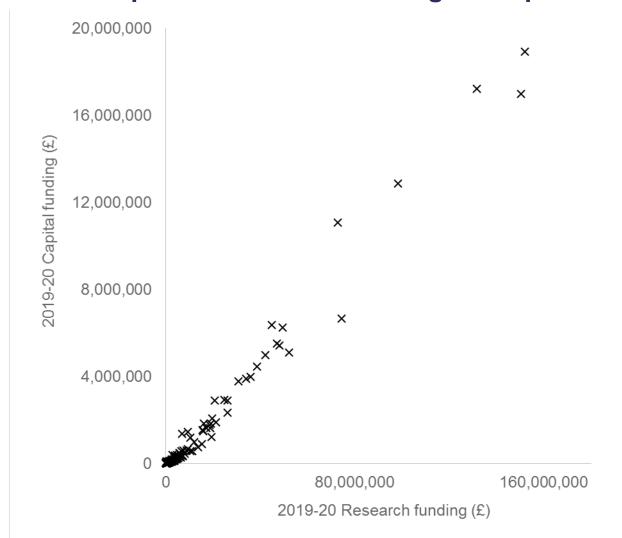

Impact Assessment: Supporting HESA data analysis**

### Summary of data used

- QR allocations for 2019-20 academic year
- HESA Staff record 2017-18
  - All staff, both academic and non-academic
  - Excluding atypical contracts (e.g. less than 4 weeks)
- HESA Student record 2017-18
  - PGR students only
  - In the standard registration population (e.g. not dormant)
- Sufficient HESA data quality to look at age, disability, ethnicity and sex.





# Relationships between QR streams (2019-20)

## Relationship between Mainstream QR (including London weighting) and QR charity support fund and QR business research element









#### Relationship between Mainstream QR (including London weighting) and QR RDP supervision fund





#### Relationship between Research funding and Capital funding







### Forming the QR Groups

#### Sector-wide distribution of QR (2019-20)









**England** 



## **Summary of analysis**

Staff and Student data

#### Age by QR group







#### Staff age and contract type by QR group









#### Disability by QR group









#### Ethnicity by QR group







Note: The 'Unknown' ethnicity category has been excluded form this data Source: HESA, 2017-18 student and staff records



#### Staff ethnicity and nationality by QR group







Note: The 'Unknown' ethnicity category has been excluded form this data

Source: HESA, 2017-18 staff records



#### PGR student ethnicity and nationality by QR group











#### Sex by QR group









#### Sex of academic staff across main panels





Source: HESA, 2017-18 staff records