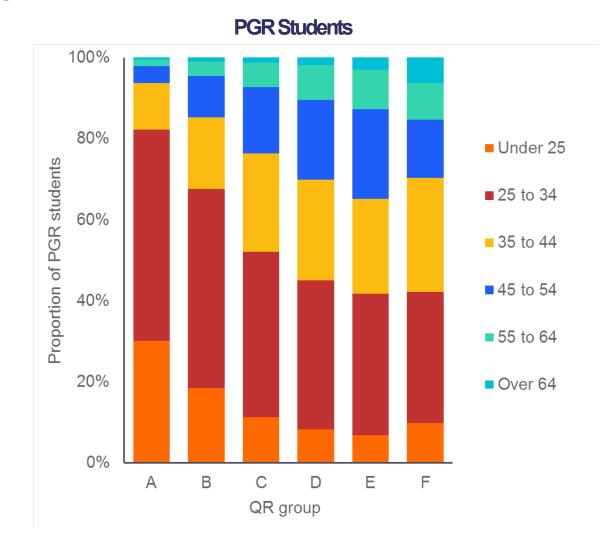

d non-academic
  - Excluding atypical contracts (e.g. less than 4 weeks)
- HESA Student record 2017-18
  - PGR students only
  - In the standard registration population (e.g. not dormant)
- Sufficient HESA data quality to look at age, disability, ethnicity and sex.





# Relationships between QR streams (2019-20)

## Relationship between Mainstream QR (including London weighting) and QR charity support fund and QR business research element









#### Relationship between Mainstream QR (including London weighting) and QR RDP supervision fund





#### Relationship between Research funding and Capital funding







### Forming the QR Groups

#### Sector-wide distribution of QR (2019-20)









**England** 



## **Summary of analysis**

Staff and Student data

#### Age by QR group







#### Staff age and contract type by QR group









#### Disability by QR group









#### Ethnicity by QR group







Note: The 'Unknown' ethnicity category has been excluded form this data Source: HESA, 2017-18 student and staff records



#### Staff ethnicity and nationality by QR group







Note: The 'Unknown' ethnicity category has been excluded form this data

Source: HESA, 2017-18 staff records



#### PGR student ethnicity and nationality by QR group











#### Sex by QR group









#### Sex of academic staff across main panels





Source: HESA, 2017-18 staff records