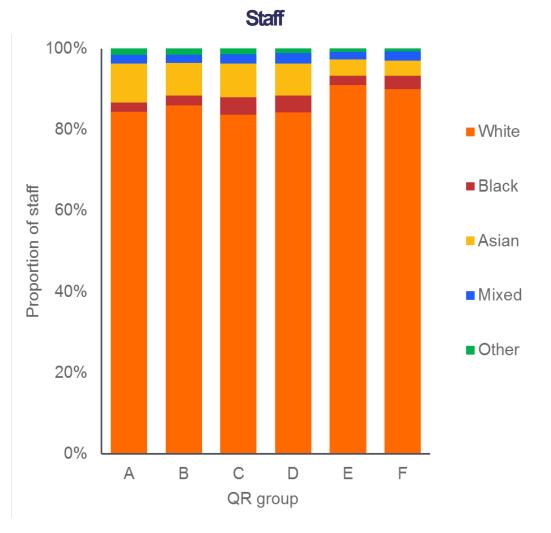

y
  - In the standard registration population (e.g. not dormant)
- Sufficient HESA data quality to look at age, disability, ethnicity and sex.





# Relationships between QR streams (2019-20)

## Relationship between Mainstream QR (including London weighting) and QR charity support fund and QR business research element









#### Relationship between Mainstream QR (including London weighting) and QR RDP supervision fund





#### Relationship between Research funding and Capital funding







### Forming the QR Groups

#### Sector-wide distribution of QR (2019-20)









**England** 



## **Summary of analysis**

Staff and Student data

#### Age by QR group







#### Staff age and contract type by QR group









#### Disability by QR group









#### Ethnicity by QR group







Note: The 'Unknown' ethnicity category has been excluded form this data Source: HESA, 2017-18 student and staff records



#### Staff ethnicity and nationality by QR group







Note: The 'Unknown' ethnicity category has been excluded form this data

Source: HESA, 2017-18 staff records



#### PGR student ethnicity and nationality by QR group











#### Sex by QR group









#### Sex of academic staff across main panels





Source: HESA, 2017-18 staff records