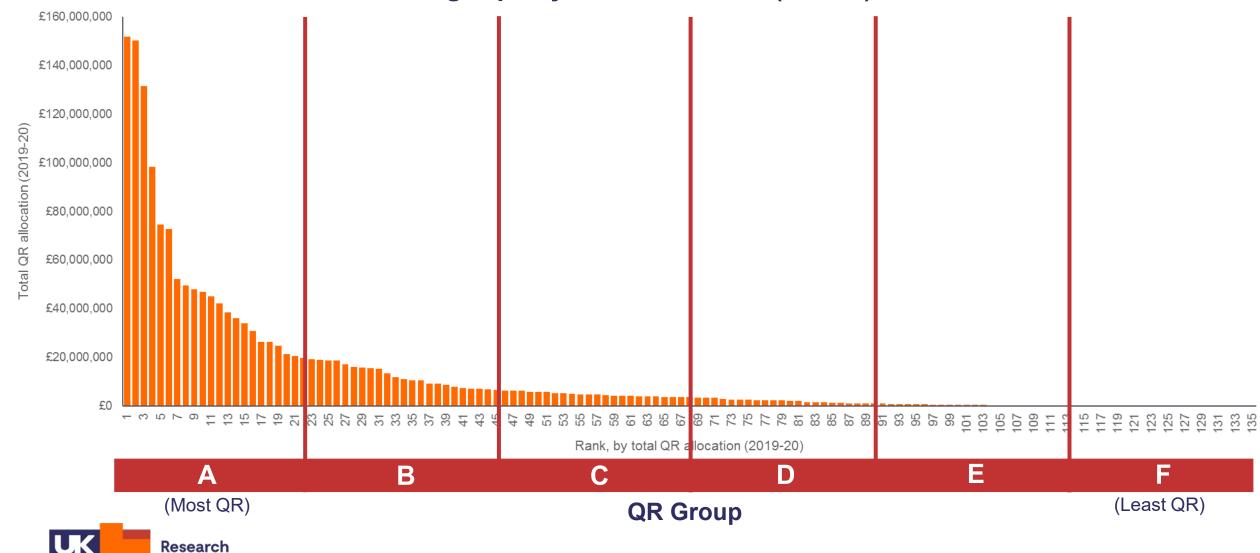

ocations for 2019-20 academic year
- HESA Staff record 2017-18
  - All staff, both academic and non-academic
  - Excluding atypical contracts (e.g. less than 4 weeks)
- HESA Student record 2017-18
  - PGR students only
  - In the standard registration population (e.g. not dormant)
- Sufficient HESA data quality to look at age, disability, ethnicity and sex.





# Relationships between QR streams (2019-20)

## Relationship between Mainstream QR (including London weighting) and QR charity support fund and QR business research element









#### Relationship between Mainstream QR (including London weighting) and QR RDP supervision fund





#### Relationship between Research funding and Capital funding







### Forming the QR Groups

#### Sector-wide distribution of QR (2019-20)









**England** 



## **Summary of analysis**

Staff and Student data

#### Age by QR group







#### Staff age and contract type by QR group









#### Disability by QR group









#### Ethnicity by QR group







Note: The 'Unknown' ethnicity category has been excluded form this data Source: HESA, 2017-18 student and staff records



#### Staff ethnicity and nationality by QR group







Note: The 'Unknown' ethnicity category has been excluded form this data

Source: HESA, 2017-18 staff records



#### PGR student ethnicity and nationality by QR group











#### Sex by QR group









#### Sex of academic staff across main panels





Source: HESA, 2017-18 staff records