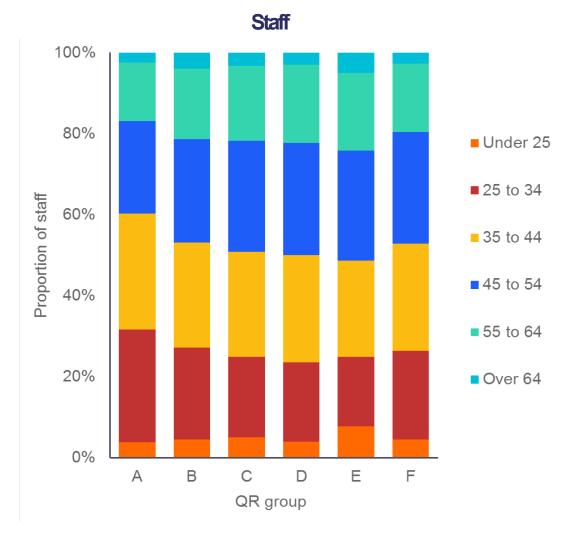

and non-academic
  - Excluding atypical contracts (e.g. less than 4 weeks)
- HESA Student record 2017-18
  - PGR students only
  - In the standard registration population (e.g. not dormant)
- Sufficient HESA data quality to look at age, disability, ethnicity and sex.





# Relationships between QR streams (2019-20)

## Relationship between Mainstream QR (including London weighting) and QR charity support fund and QR business research element









#### Relationship between Mainstream QR (including London weighting) and QR RDP supervision fund





#### Relationship between Research funding and Capital funding







### Forming the QR Groups

#### Sector-wide distribution of QR (2019-20)









**England** 



## **Summary of analysis**

Staff and Student data

#### Age by QR group







#### Staff age and contract type by QR group









#### Disability by QR group









#### Ethnicity by QR group







Note: The 'Unknown' ethnicity category has been excluded form this data Source: HESA, 2017-18 student and staff records



#### Staff ethnicity and nationality by QR group







Note: The 'Unknown' ethnicity category has been excluded form this data

Source: HESA, 2017-18 staff records



#### PGR student ethnicity and nationality by QR group











#### Sex by QR group









#### Sex of academic staff across main panels





Source: HESA, 2017-18 staff records