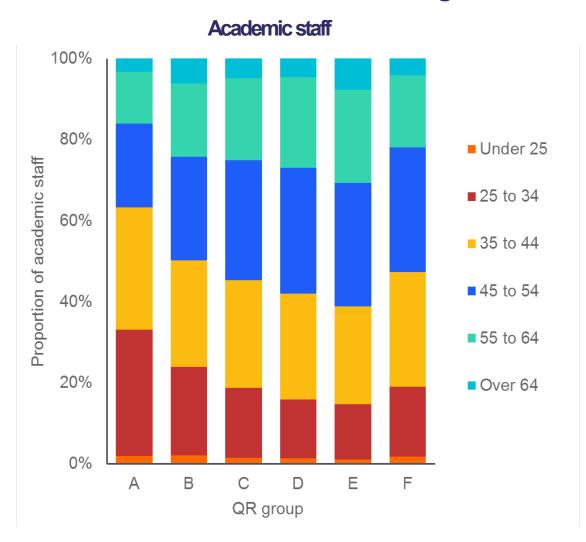

.g. less than 4 weeks)
- HESA Student record 2017-18
  - PGR students only
  - In the standard registration population (e.g. not dormant)
- Sufficient HESA data quality to look at age, disability, ethnicity and sex.





# Relationships between QR streams (2019-20)

## Relationship between Mainstream QR (including London weighting) and QR charity support fund and QR business research element









#### Relationship between Mainstream QR (including London weighting) and QR RDP supervision fund





#### Relationship between Research funding and Capital funding







### Forming the QR Groups

#### Sector-wide distribution of QR (2019-20)









**England** 



## **Summary of analysis**

Staff and Student data

#### Age by QR group







#### Staff age and contract type by QR group









#### Disability by QR group









#### Ethnicity by QR group







Note: The 'Unknown' ethnicity category has been excluded form this data Source: HESA, 2017-18 student and staff records



#### Staff ethnicity and nationality by QR group







Note: The 'Unknown' ethnicity category has been excluded form this data

Source: HESA, 2017-18 staff records



#### PGR student ethnicity and nationality by QR group











#### Sex by QR group









#### Sex of academic staff across main panels





Source: HESA, 2017-18 staff records