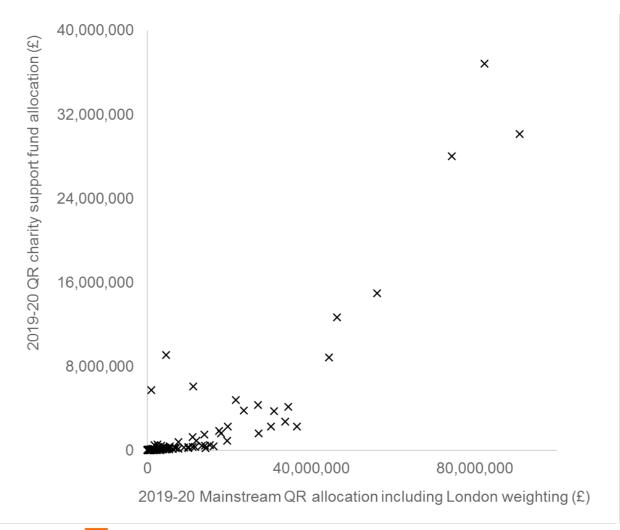

## Relationship between Mainstream QR (including London weighting) and QR charity support fund and QR business research element