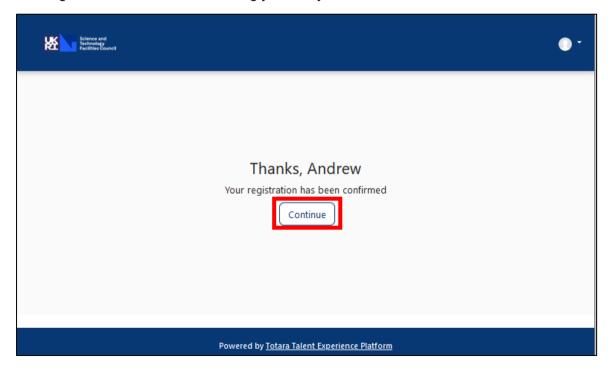

On clicking the link you will be taken to a page that will confirm your registration is complete. Clicking the "Continue" button will log you into your new account.

Once logged in, as the FLF Peer Review online training course is unlisted, you can access it by following the below link again: