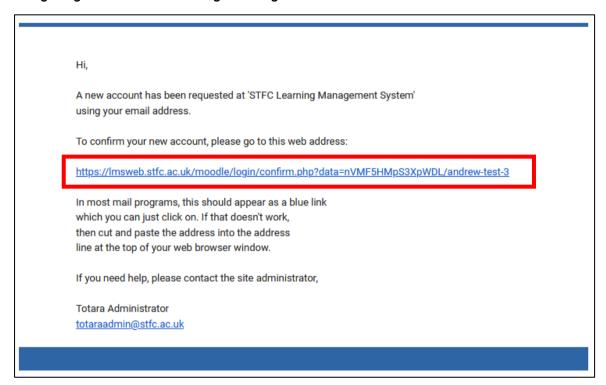

To continue you must now access and click the link in the confirmation email to activate your account.

Note: Gmail users may not see the email appear in their inbox because the email is categorised by Gmail as a "Promotion" email, you should be able to find the email by navigating to "All Mail" or through "Categories" > "Promotions".

On clicking the link you will be taken to a page that will confirm your registration is complete. Clicking the "Continue" button will log you into your new account.

Once logged in, as the FLF Peer Review online training course is unlisted, you can access it by following the below link again: