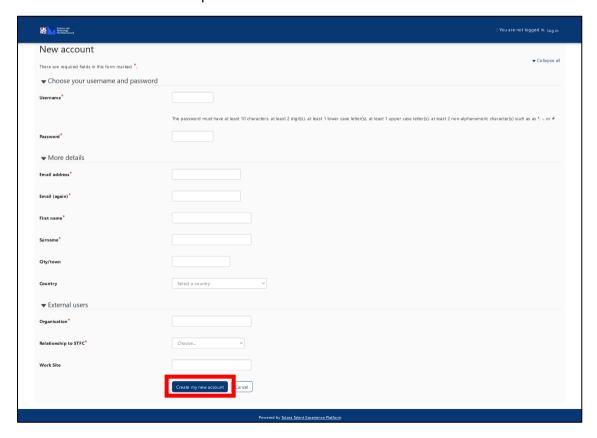

## Registering an account

At the registration page complete the form with accurate information about yourself.

Once you have completed the form, select 'Create my new account' to continue. Try to complete as many fields as possible as this will help us find your account should you need assistance in the future. Required fields are marked with a red asterisk: \*