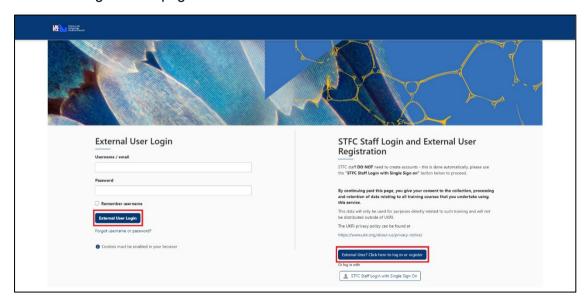

https://lmsweb.stfc.ac.uk/moodle/course/view.php?id=371

At the log-in screen, either enter your existing login details and select 'External User Login' or, if you need to create an account, select 'External User? Click here to log in or register) in the bottom right of the page.