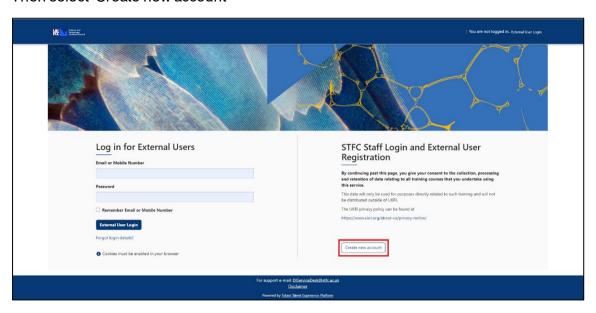

Training Registration Guide**

## **Summary:**

This document aims to provide guidance to reviewers for the Future Leaders Fellowships (FLF) scheme on:

- Accessing the FLF Peer Review online training course
- Registering an account

## Accessing the FLF Peer Review online training course

The FLF Peer Review online training course is hosted on the Science and Technology Facilities Council's (STFC's) learning management system and can be accessed using the following link:

https://lmsweb.stfc.ac.uk/moodle/course/view.php?id=371

At the log-in screen, either enter your existing login details and select 'External User Login' or, if you need to create an account, select 'External User? Click here to log in or register) in the bottom right of the page.







Then select 'Create new account'



## Registering an account

At the registration page complete the form with accurate information about yourself.

Once you have completed the form, select 'Create my new account' to continue. Try to complete as many fields as possible as this will help us find your account should you need assistance in the future. Required fields are marked with a red asterisk: \*







To continue you must now access and click the link in the confirmation email to activate your account.

Note: Gmail users may not see the email appear in their inbox because the email is categorised by Gmail as a "Promotion" email, you should be able to find the email by navigating to "All Mail" or through "Categories" > "Promotions".



On clicking the link you will be taken to a page that will confirm your registration